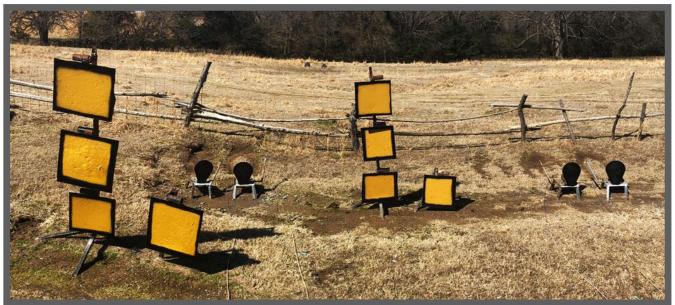

# "Very impressive!"

At the beep shooter will engage the targets as follows;

With Rifle, engage targets in a 2-1-2 Sweep and Repeat starting on either end for both sweeps.

Move to the doorway and shoot the Pistol targets the same as the Rifle instructions.

With Shotgun, engage Shotgun targets until down.

Notes: Pistols must be shot through Doorway. Dirty is okay!