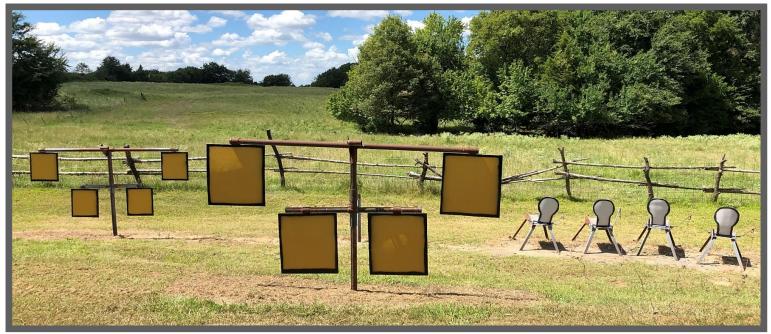

## "You'll be back!"

At the beep shooter will engage the targets as follows; With Rifle, starting on any target, shoot the 2 targets on either the left or right side in an Alternate Single Tap for 5 rounds *then* Alternate Single Tap the 2 targets on the opposite side for 5 rounds. With Pistols, shoot the same as Rifle instructions. With Shotgun, engage Shotgun targets until down.

Notes: Rifle must be shot from the Left side of the milk can. Pistols must be shot from the right side of the post.

Shotgun: 4+ in Hand, Left of Post Rifle:10, Center Table Pistols:10, Holstered

Gun order is Shotgun ~ Rifle ~ Pistols