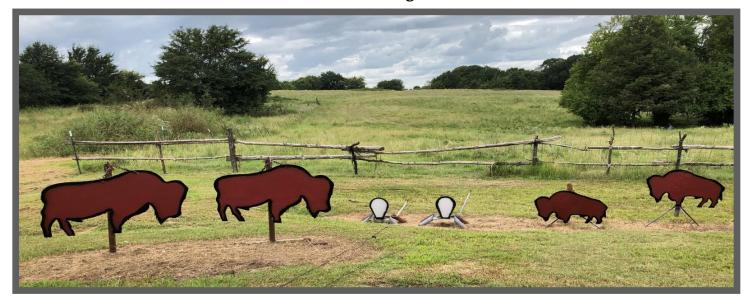

### "Much obliged!"

At the beep shooter will engage the targets as follows;

With Shotgun, engage Shotgun targets until down. With Rifle, starting on either end,

Put at least 3 shots on each target in any order.

With Pistols, shoot the same as Rifle instructions.

Notes: Shotgun may be shot from anywhere safe. Pistols must be shot from right side of right post. This stage is a Round Count.

Pistols:10, Holstered / Rifle:10, Staged in Left Window Shotgun: 4+ Staged in Center Window Gun order is Pistols ~ Rifle ~ Shotgun ~ Shotgun Starting in the Doorway at Texas Surrender shooter says, *"Easy!"* At the beep, starting on either the top, or bottom right target, engage the Pistol Targets in a Single Tap Sweep *then* shoot 1<sup>st</sup> target, 2<sup>nd</sup> target & 3<sup>rd</sup> target *then* shoot 1<sup>st</sup> target & 2<sup>nd</sup> target *then* shoot 1<sup>st</sup> target. (1-2-3-4-1-2-3-1-2-1)