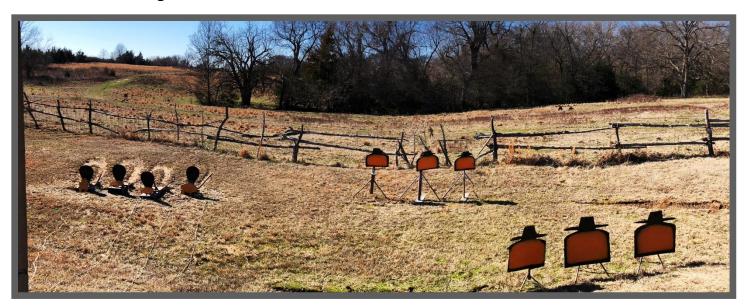

### "Make the most of it!"

At the beep shooter will engage the targets as follows; With Pistols and Rifle put at least one shot on each target, in any order, for a total of 20 rounds. With Shotgun, engage Shotgun targets until down.

Notes: Pistols may be Re-Staged or Holstered after shooting. This stage is a Round Count.

Rifle:10, Right Table/Pistols:10, Holstered/Shotgun:4+ Left Table Gun order shooters choice ~ Rifle cannot be last Starting with Hands on Gun(s) of choice shooter says,