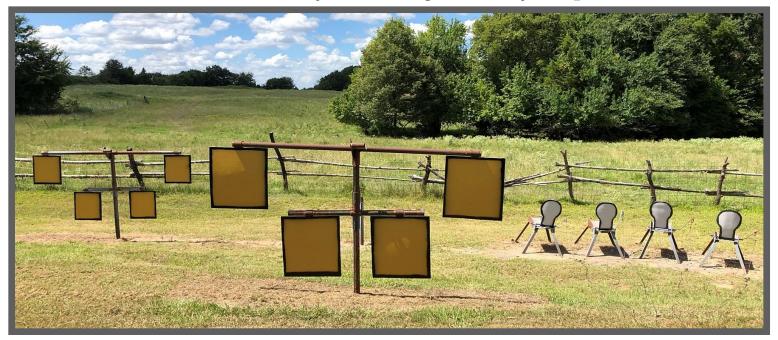

## THE HUCKLEBERRY PACE MEMORIAL HOTEL

Pistols:10, Holstered/Rifle:10, Right Table/Shotgun: 4+ Left Table

Gun Order is Pistols ~ Rifle ~ Shotgun Starting with Thumbs on Belt shooter says,

### "Go on, pick it up!"

At the beep shooter will engage the targets as follows;

With Pistols, engage targets in a Double Tap Nevada Sweep starting on either end. With Rifle, shoot the same as the Pistol instructions.

Make Rifle safe.

With Shotgun, engage Shotgun targets until down.
Make Shotgun safe.

Notes: Pistols must be shot from left side of pole. Rifle must be shot from right side of pole.