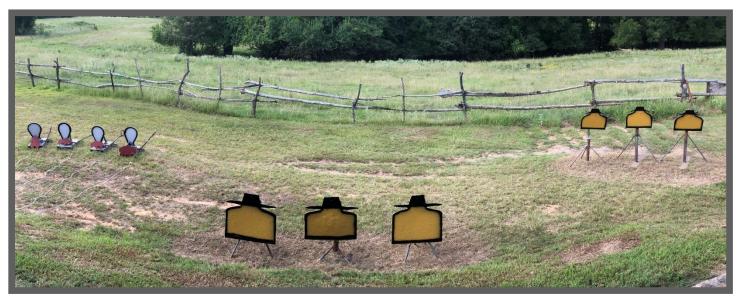

# STAGE 5 GENE'S MERCANTILE

Rifle:10, Left Table Pistols:10, Holstered Shotgun:4+, Right Table

Gun order is Rifle ~ Pistols ~ Shotgun Starting with Rifle at Port Arms shooter says,

### "I guess you know what you're doin' Sheriff!"

At the beep, starting on either end, engage the targets in a Regressive Sweep. [4 shots on the 1<sup>st</sup> target, 3 shots on the 2<sup>nd</sup> target, 2 shots on the 3<sup>rd</sup> target, 1 shot on the 4<sup>th</sup> target] Make Rifle safe.

Shoot the Pistol Targets the same as the Rifle instructions. Engage Shotgun targets until down.

Notes: Rifle must be shot from the left side of the milk can. Pistols must be shot from the right side of the post.