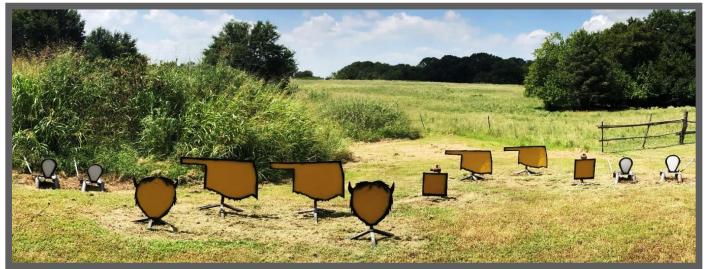

# STAGE 1 THE OKLAHOMA TERRITORIAL LAND OFFICE

Pistols:10, Holstered Rifle:10, Staged on either Table Shotgun: 4+ Staged on either Table

Gun order shooters choice ~ Rifle cannot be last <u>Shooter must shoot through 2 openings</u> Starting with Hands on Hat shooter says,

# "Just a matter of practice!"

At the beep shooter will engage the targets as follows;

With Pistols, engage the targets in a Progressive Sweep starting on either end.
[1 shot on the 1<sup>st</sup> target, 2 shots on the 2<sup>nd</sup> target, 3 shots on the 3<sup>rd</sup> target, 4 shots on the 4<sup>th</sup> target]
With Rifle, shoot the same as the Pistol instructions. Make Rifle safe.
With Shotgun, engage Shotgun targets until down. Make Shotgun safe.

Note: Shotgun misses must be made up from where engaged.

Pistols:10, STAGED on Table Rifle:10, on Table Shotgun: 2+ on Table

Gun order shooters choice ~ Rifle cannot be last Starting with Hand(s) on Gun(s) of choice shooter says,