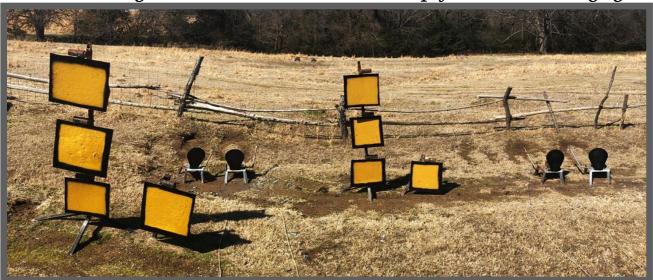

# STAGE 1 THE OKLAHOMA TERRITORIAL LAND OFFICE

Pistols:10, Holstered Rifle:10, Staged on either Table Shotgun: 4+ Staged on either Table

Gun order shooters choice ~ Rifle cannot be last <u>Shooter must shoot through 2 openings</u> Starting with Hands on Hat shooter says,

# "Just a matter of practice!"

At the beep shooter will engage the targets as follows;

With Pistols, engage the targets in a Progressive Sweep starting on either end.
[1 shot on the 1<sup>st</sup> target, 2 shots on the 2<sup>nd</sup> target, 3 shots on the 3<sup>rd</sup> target, 4 shots on the 4<sup>th</sup> target]
With Rifle, shoot the same as the Pistol instructions. Make Rifle safe.
With Shotgun, engage Shotgun targets until down. Make Shotgun safe.

Note: Shotgun misses must be made up from where engaged.

Pistols:10, STAGED on Table Rifle:10, on Table Shotgun: 2+ on Table

Gun order shooters choice ~ Rifle cannot be last Starting with Hand(s) on Gun(s) of choice shooter says,