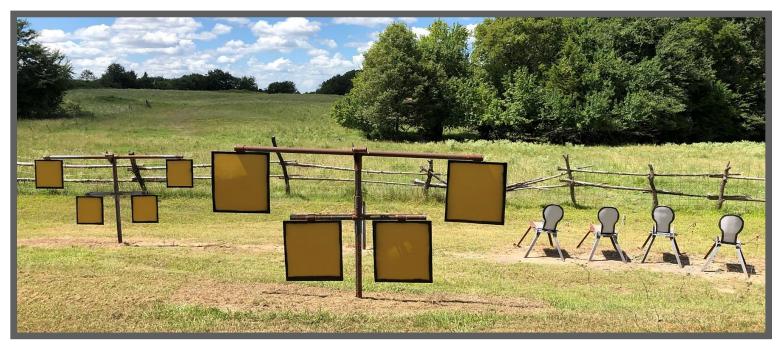

Starting with Hands at Sides shooter says,

#### "Drinks are on the house!"

At the beep shooter will engage the targets as follows; Using Pistols & Rifle put 3 shots on each target in the 1<sup>st</sup> row, 4 shots on each target in the 2<sup>nd</sup> row, and 3 shots on the back target.

Engage Shotgun targets until down.

Notes: This Stage is a Round Count

Pistols may be re-staged or holstered after shooting.