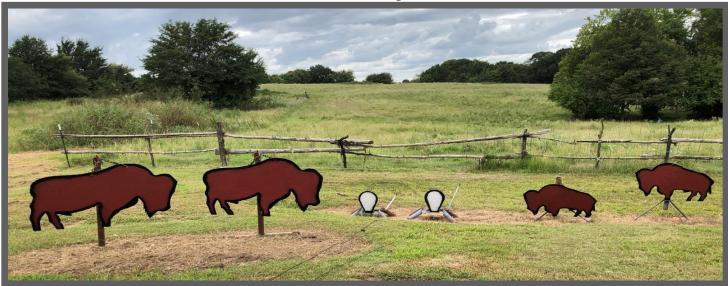

Gun order is Rifle ~ Pistols ~ Shotgun

Starting at Low Surrender shooter says,

#### "It's gold Henry!"

At the beep shoot the Rifle targets in a Continuous Nevada Sweep. Make Rifle safe.

Shoot the Pistol Targets the same as the Rifle instructions. Engage Shotgun targets until down.

Notes: Rifle must be shot from the Left side of the milk can. Pistols must be shot from the right side of the post.

Pistols:10, Holstered Rifle:10, Right Table Shotgun: 4+ Left Table

Gun Order is Pistols ~ Rifle ~ Shotgun