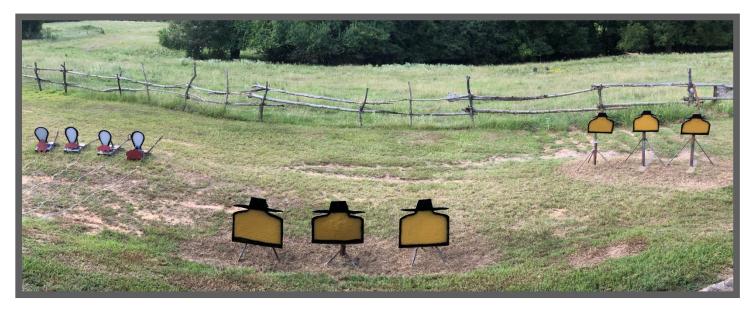

Starting at Texas Surrender shooter says,

## "We'll let the judge decide that!"

At the beep shooter will engage the Pistol targets with 3 on the middle target *then* 1 on each outside target & Repeat. Shoot the Rifle targets the same as the Pistol instructions. Make Rifle safe.

Retrieve Shotgun and Knock down Shotgun targets.

Notes: Pistols must be shot from between posts. Shotgun must be shot from left side of the left post.

Pistols:10, Holstered / Rifle:10, Staged in Left Window Shotgun: 4+ Staged in Center Window
Gun order is Pistols ~ Rifle ~ Shotgun ~ Shotgun
Starting with Hands on Doorway shooter says,