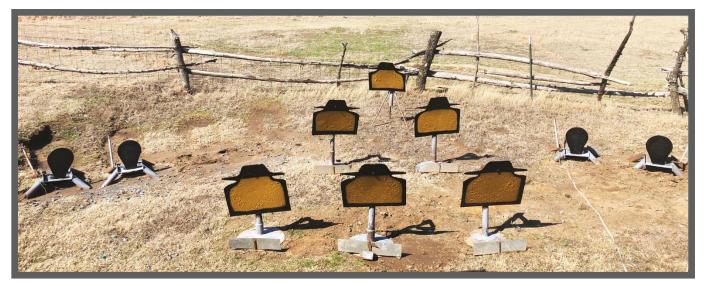

Rifle:10, on Table Pistols:10, STAGED on Table Shotgun: 2+ on Table

Gun order is Rifle / Pistols / Shotgun Starting with Hands on Staged Rifle shooter says,

# "I hardly ever bluff!"

At the beep shooter will engage the Rifle targets in a 3-4-3 Sweep starting on either target.

(3 on 1<sup>st</sup> target, 4 on 2<sup>nd</sup> target, 3 on 1<sup>st</sup> target)
With Pistols, shoot the same as Rifle instructions.
With Shotgun, engage Shotgun targets until down.

Notes: Pistols may be re-staged or holstered after shooting. This is a Stand & Deliver Stage

Rifle:10, Left Table Shotgun:4+, Right Table Pistols:10, Holstered

Gun order is Rifle ~ Shotgun ~ Pistols

Starting with Hands on Table shooter says,