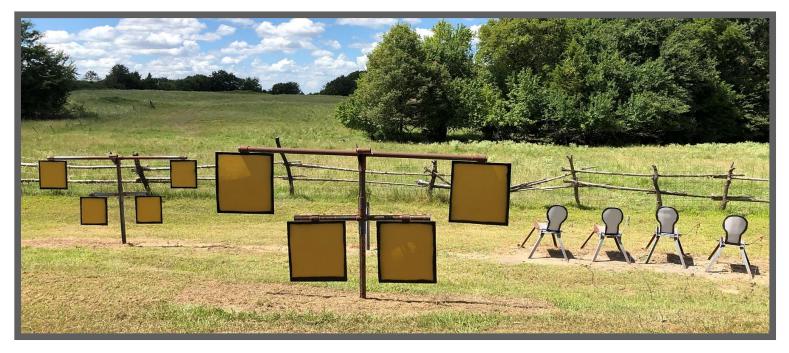

Notes: Pistols must be shot from doorway. Shotgun misses must be made-up from where engaged.

Rifle:10, Staged on Bar Pistols:10, STAGED on Bar Shotgun: 4+ Staged on Bar

Gun order is Rifle ~ Pistols ~ Shotgun

Starting with Rifle in Hand shooter says,

## "That shouldn't be too hard!"

At the beep shooter will engage the targets as follows; Using Rifle, <u>then</u> Pistols put 3 shots on each target in the 1<sup>st</sup> row, 4 shots on each target in the 2<sup>nd</sup> row, and 3 shots on the back target, in any order.

Engage Shotgun targets until down.

Notes: This Stage is a Round Count

Pistols may be re-staged or holstered after shooting.

Pistols:10, Holstered/Rifle:10, Left Table/Shotgun:4+ Right Table Gun order is Pistols ~ Rifle ~ Shotgun Starting with Hands at sides shooter says,