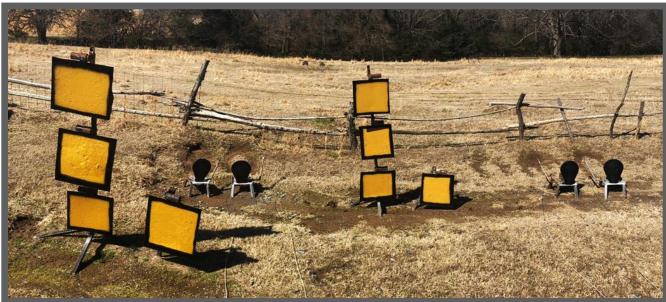

Engage Shotgun targets until down.

Notes: This Stage is a Round Count

Pistols may be re-staged or holstered after shooting.

Pistols:10, Holstered/Rifle:10, Left Table/Shotgun:4+ Right Table Gun order is Pistols ~ Rifle ~ Shotgun Starting with Hands at sides shooter says,

### "Are you gonna miss me?"

At the beep Engage the Pistol targets as follows; From the Doorway, starting on either end, Double Tap Sweep all three targets *then* dump 4 shots on any target. Shoot the Rifle Targets the same as the Pistol instructions. Knock Down the Shotgun targets.

Note: Pistols must be shot through Doorway.