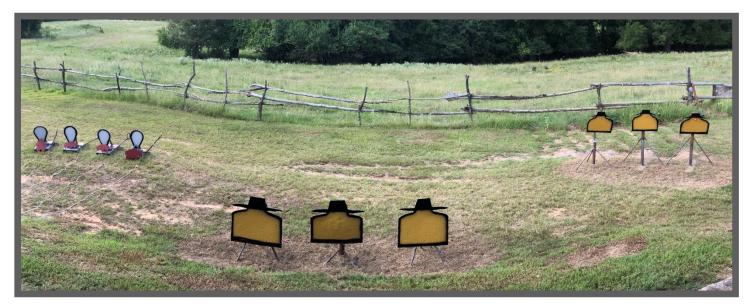

Notes: Pistols must be shot from between posts. Shotgun must be shot from left side of the left post.

Pistols:10, Holstered / Rifle:10, Staged in Left Window Shotgun: 4+ Staged in Center Window Gun order is Pistols ~ Rifle ~ Shotgun ~ Shotgun Starting in the Doorway at Texas Surrender shooter says,

#### "Give me some credit!"

At the beep, starting on either the top target or bottom right, engage the Pistol Targets in a 2-3-2-3 Sweep.

> Move to the left window and shoot the Rifle targets the same as Pistol instructions. With Shotgun, knock down the 2 Left Shotgun targets from Center Window. <u>Move to right window</u> and knock down the 2 Right Shotgun targets.

Notes: Pistols must be shot from doorway. Shotgun misses must be made-up from where engaged.

Rifle:10, Staged on Bar Pistols:10, STAGED on Bar Shotgun: 4+ Staged on Bar

Gun order is Rifle ~ Pistols ~ Shotgun