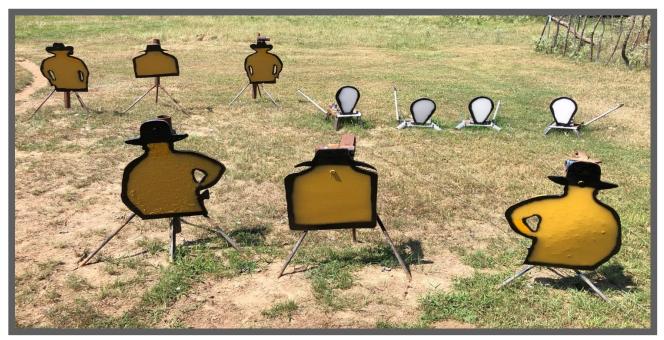

Notes: Pistols must be shot from doorway. Shotgun misses must be made-up from where engaged.

Rifle:10, Staged on Bar Pistols:10, STAGED on Bar Shotgun: 4+ Staged on Bar

Gun order is Rifle ~ Pistols ~ Shotgun

Starting with Rifle in Hand shooter says,

## "That shouldn't be too hard!"

At the beep shooter will engage the targets as follows; Using Rifle, <u>then</u> Pistols put 3 shots on each target in the 1<sup>st</sup> row, 4 shots on each target in the 2<sup>nd</sup> row, and 3 shots on the back target, in any order.

Engage Shotgun targets until down.

Notes: This Stage is a Round Count

Pistols may be re-staged or holstered after shooting.

Pistols:10, Holstered/Rifle:10, Left Table/Shotgun:4+ Right Table Gun order is Pistols ~ Rifle ~ Shotgun Starting with Hands at sides shooter says,