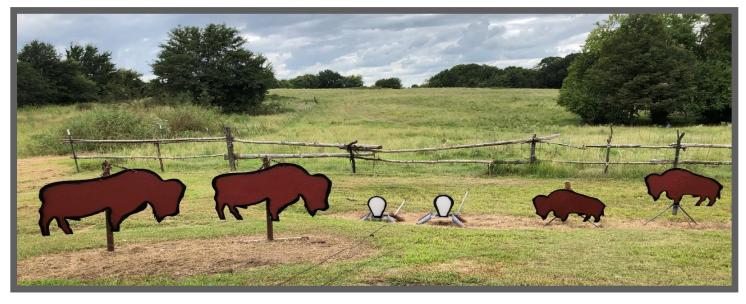

Rifle:10, on Table Pistols:10, STAGED on Table Shotgun: 2+ on Table

Gun order is Rifle / Pistols / Shotgun Starting with Hands on Staged Rifle shooter says,

# "I hardly ever bluff!"

At the beep shooter will engage the Rifle targets in a 3-4-3 Sweep starting on either target.

(3 on 1<sup>st</sup> target, 4 on 2<sup>nd</sup> target, 3 on 1<sup>st</sup> target)
With Pistols, shoot the same as Rifle instructions.
With Shotgun, engage Shotgun targets until down.

Notes: Pistols may be re-staged or holstered after shooting. This is a Stand & Deliver Stage

Rifle:10, Left Table Shotgun:4+, Right Table Pistols:10, Holstered

Gun order is Rifle ~ Shotgun ~ Pistols

Starting with Hands on Table shooter says,