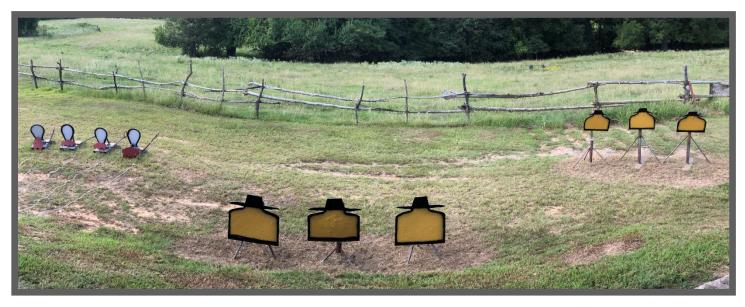

## STAGE 6 THE HITH SALOON

Pistols:10, STAGED on Bar Rifle:10, Staged on Bar Shotgun: 4+ Staged on Bar

Gun order shooters choice ~ Rifle cannot be last Starting with Hands on Bar shooter says,

## "I favor trying for the Red River!"

At the beep shooter will engage the targets as follows; With Pistols, starting on either the Front Left Target or the Black Target, engage the Pistol targets in a Progressive Sweep.

With Rifle, starting on either the Back Right Target or the Black Target, engage the Rifle targets in a Progressive Sweep.

With Shotgun, engage Shotgun targets until down.

Notes: The Black Target is used for both Pistols & Rifle.