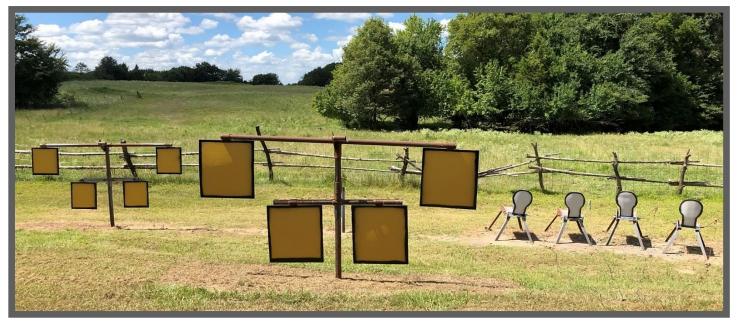

## STAGE 5 THE WATERIN HOLE

Pistols:10, Holstered / Rifle:10, Staged in Left Window Shotgun: 4+ Staged in Center Window Gun order is Pistols ~ Rifle ~ Shotgun ~ Shotgun Starting with Hands on Pistol(s) shooter says,

### "Don't call me Captain!"

At the beep, with Pistols, shoot the bottom right target 4 times and the three vertical targets 2 times each in any order.

Move to the left window and shoot the Rifle targets the same as Pistol instructions. With Shotgun, knock down the 2 Left Shotgun targets from Center Window.

Move to right window and knock down the 2 Right Shotgun targets.

Notes: This Stage is a Round Count
Pistols must be shot from doorway.
Shotgun misses must be made-up from where engaged.