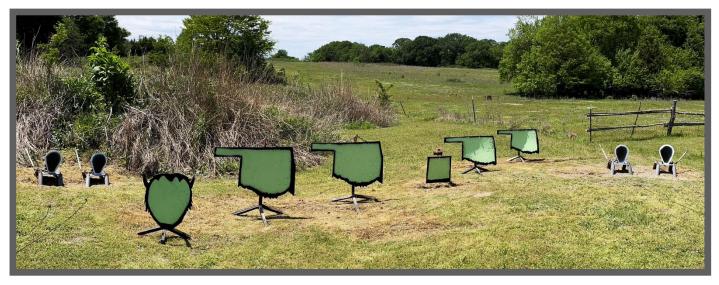

# STAGE 3 GENE'S MERCANTILE

Pistols:10, Holstered Rifle:10, Left Table Shotgun:4+, Right Table

Gun order shooters choice ~ Rifle cannot be last Starting with Hands at Sides shooter says,

### "Sheer absolute genius!"

At the beep shooter will engage the targets as follows; With Rifle, alternate the top two targets for 5 rounds and the bottom two targets for 5 rounds starting on any target.

With Pistols, shoot the same as Rifle instructions. With Shotgun, engage Shotgun targets until down.

Notes: Rifle must be shot from the left side of the milk can. Pistols must be shot from the right side of the post.