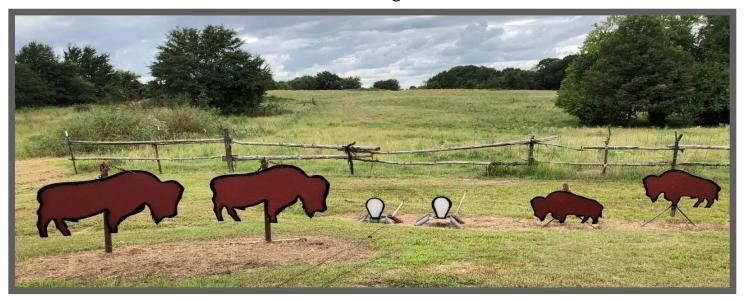

## STAGE 4 STORME STAGE LINES

Pistols:10, Holstered Rifle:10, Right Table Shotgun: 4+ Left Table

Gun order shooters choice ~ Rifle cannot be last Starting with Hands on a Table shooter says,

### "Which way you think we oughta go?"

At the beep shooter will engage the targets as follows;

With Rifle, engage the targets in a

2-3-5 Sweep starting on either end.

With Pistols, shoot the same as Rifle instructions. With Shotgun, engage Shotgun targets until down.

Notes: Pistols must be shot from between posts. Shotgun must be shot from left side of the left post.