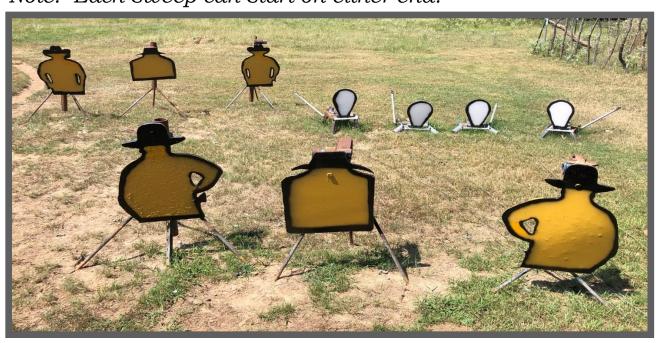

# STAGE 6 COJACK'S CATHOUSE

Rifle:10, at the Ready /Shotgun: 6+, Left table/Pistols:10, holstered Gun Order is Rifle ~ Shotgun ~ Pistols Starting in the framed opening to the right of the Shotgun Table with Rifle at the Ready shooter says,

### "It's been quite a party ain't it?"

At the beep, shoot the targets in an Alternating Double Tap Sweep starting on either target, Make Rifle safe within directional barrier on table. Engage 1st 2 Shotgun targets through 1st left doorway. Move to doorway on right and engage the next 2 Shotgun targets. Move forward to left doorway and engage the last 2 Shotgun targets.

Make Shotgun safe on table.

Shoot the Pistols the same as the Rifle instructions.

Note: Rifle must be restaged so that the barrel is WITHIN the directional barrier.

Note: Shotgun must be shot through the doorway openings only Note: Shotgun misses must be made up from where engaged.