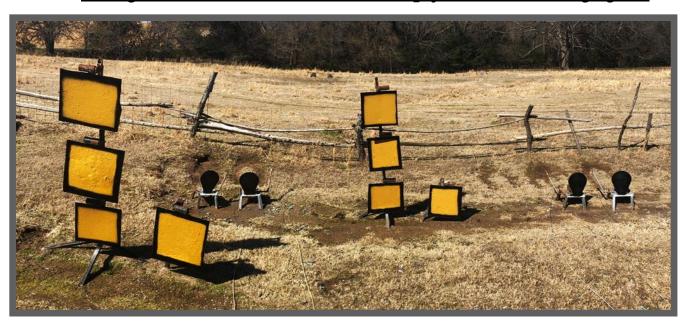

### STAGE 2 THE WATERIN HOLE

Pistols:10, Holstered Rifle:10, Staged in Left Window Shotgun: 4+ Staged in Center Window

Gun order is Pistols ~ Rifle ~ Shotgun ~ Shotgun Starting with Hands on Belt shooter says,

#### "I reckon!"

At the beep, starting on either end, engage the Pistol targets in a Progressive Sweep.

(1 shot on  $1^{st}$  target, 2 shots on  $2^{nd}$  target, 3 shots on third target, 4 shots on  $4^{th}$  target)

Move to the left window and shoot the Rifle targets the same as Pistol instructions.

Make Rifle safe in either window.

With Shotgun, knock down the 2 Left targets from Center Window. Move to right window and knock down the Right 2 Shotgun targets.

Make Shotgun safe.

Note: Pistols must be shot from doorway.

Note: Shotgun misses must be made-up from where engaged.