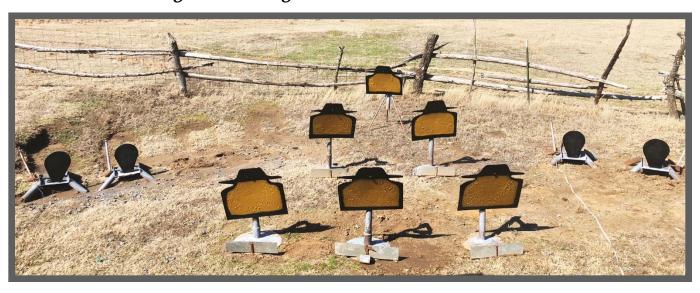

# STACE 4 PANHANDLE SLIM'S RAILHEAD

Shotgun:4+ Right Table/Rifle:10, Left Table/Pistols:10, Holstered Gun order is Shotgun ~ Rifle ~ Pistols

Starting with Thumbs on Belt shooter says,

#### "I hate rude behavior in a man!"

At the beep Engage the Shotgun targets until down.

Make Shotgun safe on either Table.

Move to Left Table and shoot the

Rifle targets in a 3-4-3 Sweep.

Make Rifle safe on Table.

Move to Doorway and shoot the Pistol Targets

the same as the Rifle instructions.

Note: Pistols must be shot through Doorway. Note: Each sweep can start on either end.