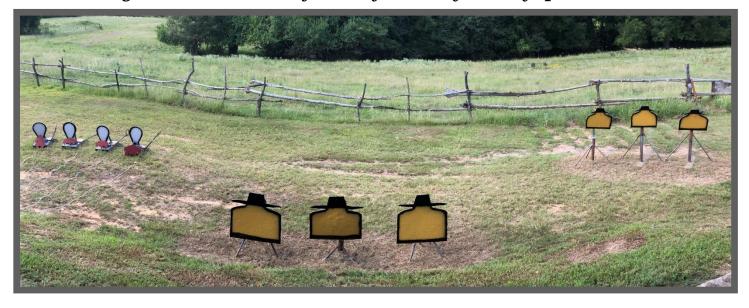

### STAGE 1 STORME STAGE LINES

Rifle:10, Right Table/Pistols:10, Holstered/Shotgun:4+ Left Table

Gun Order is Rifle ~ Pistols ~ Shotgun

Starting with at least one foot behind the Rifle Table

With Rifle at the Ready shooter says,

#### "All we need now is cattle!"

At the beep shooter will engage the Rifle targets in a 1-8-1 Sweep starting on either end.

Make Rifle safe on any table.

From anywhere between the posts shoot the Pistol targets the same as Rifle instructions.

Move past the left post and Knock down Shotgun targets.

Make Shotgun safe

Note: Shotgun must be shot from left side of the left post.