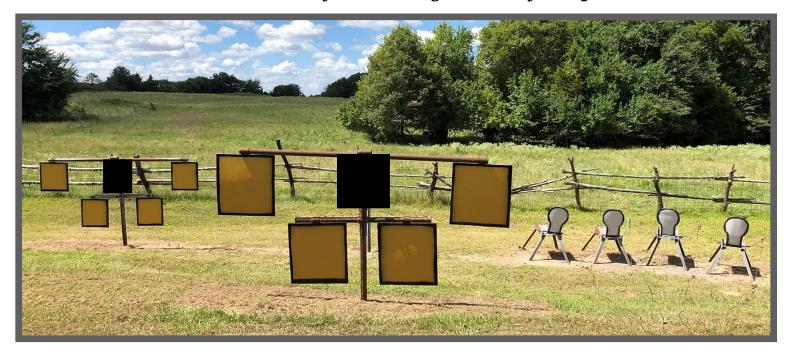

# STAGE 5 GENE'S MERCANTILE

Rifle:10, Left Table Pistols:10, Holstered Shotgun:4+, Right Table

Gun order is Rifle ~ Pistols ~ Shotgun Starting with Hands on Table shooter says,

### "Just sew me up!"

At the beep shoot all five targets 1 time then shoot the Black Target 5 times.

Make Rifle safe.

Shoot the Pistol Targets the same as the Rifle instructions.

Engage Shotgun targets until down.

Notes: Rifle must be shot from the Left side of the milk can. Pistols must be shot from the right side of the post.