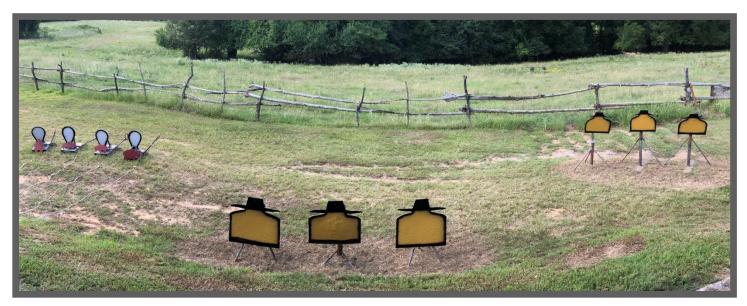

Starting with Hands at Sides shooter says,

#### "Wake up!"

At the beep shooter will engage the targets as follows;

With Pistols 1<sup>st</sup>, then Rifle, engage the targets in a SECRETARIAT SWEEP ~ 1-9-7-3 starting on the left target.

(1 on 1<sup>st</sup> target, 9 on 2<sup>nd</sup> target, 7 on 3<sup>rd</sup> target, 3 on 4<sup>th</sup> target)

With Shotgun, engage Shotgun targets until down.

Notes: Pistols may be re-staged or holstered after shooting. This is a Stand & Deliver Stage

Rifle:10, at the Ready Pistols:10, Holstered Shotgun:4+, Right Table