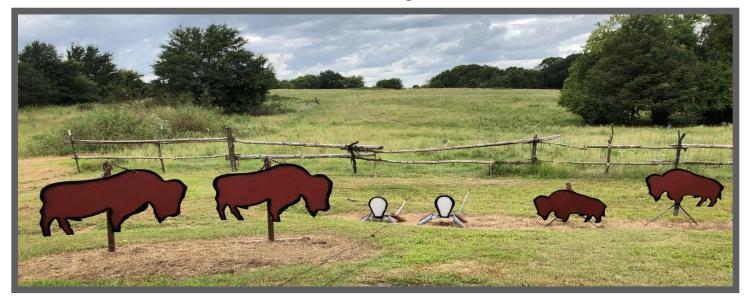

Starting with Shotgun in Hand shooter says,

# "Think they'll shoot us?"

At the beep shooter will engage the targets as follows; With Shotgun, engage Shotgun targets until down. With Rifle, starting on either end, engage the targets in a Double Tap Nevada Sweep. With Pistols, shoot the same as Rifle instructions.

Notes: Shotgun in one hand starting position, other hand may be on shells in belt.

Pistols:10, Holstered / Rifle:10, Staged in Left Window Shotgun: 4+ Staged in Center Window Gun order is Pistols ~ Rifle ~ Shotgun ~ Shotgun Starting in the Doorway with Hands on Pistols shooter says,