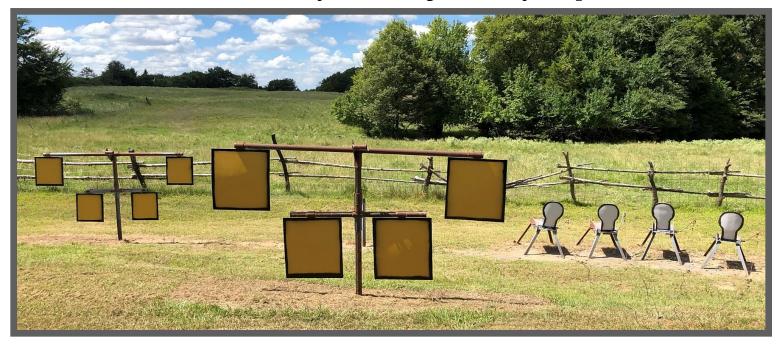

Pistols:10, Holstered Rifle:10, Staged on either Table Shotgun: 4+ Staged on either Table

Gun order shooters choice ~ Rifle cannot be last

Starting at Low Surrender shooter says,

#### "Form a Posse!"

At the beep shooter will engage the targets as follows;

With Pistols, engage the targets in a 3-4-3 Sweep starting on either end.

With Rifle, shoot the same as the Pistol instructions.

With Shotgun, engage Shotgun targets until down.

Note: Shotgun misses must be made up from where engaged.

Pistols:10, STAGED on Table Rifle:10, on Table Shotgun: 2+ on Table

Gun order is Pistols ~ Rifle ~ Shotgun