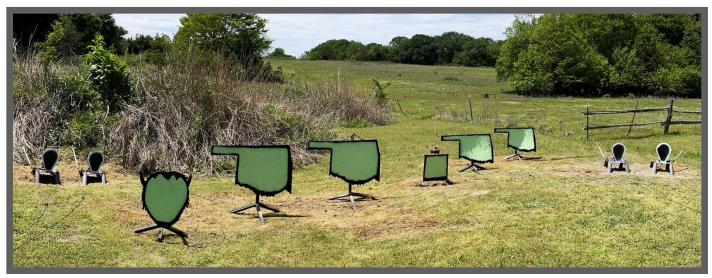

Gun order is Rifle ~ Pistols ~ Shotgun

Starting with Rifle at the Ready shooter says,

### "Come on Joe!"

At the beep shooter will engage the targets as follows;

With Rifle, engage the targets in a Progressive Sweep starting on either end.
(1 on 1<sup>st</sup> target, 2 on 2<sup>nd</sup> target, 3 on 3<sup>rd</sup> target, 4 on 4<sup>th</sup> target) With Pistols, shoot the same as Rifle instructions.
With Shotgun, engage Shotgun targets until down.

Notes: Rifle must be shot from the Left side of the milk can. Pistols must be shot from the right side of the post.

Shotgun: 4+ Left Table Rifle:10, Center Table Pistols:10, Holstered

Gun order is Shotgun ~ Rifle ~ Pistols