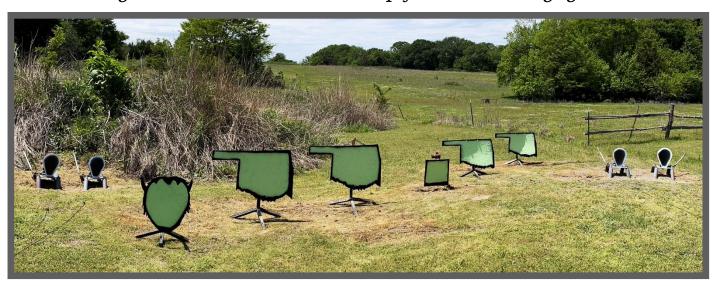

### THE OKLAHOMA TERRITORIAL LAND OFFICE

Pistols:10, Holstered Rifle:10, Staged on either Table Shotgun: 4+ Staged on either Table

Gun order shooters choice ~ Rifle cannot be last Shooter must shoot through all 4 openings
Starting with Hands at Sides shooter says,

### "Drop it!"

At the beep shooter will engage the targets as follows; With Pistols, Put One Shot on each outside target then Triple Tap the middle target and repeat. With Rifle, shoot the same as the Pistol instructions. With Shotgun, engage Shotgun targets until down.

Notes: Shooter must shoot through all 4 openings Shotgun misses must be made up from where engaged.