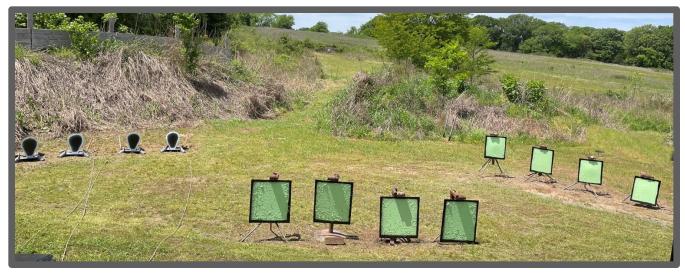

# STAGE 1 THE HUCKLEBERRY PACE MEMORIAL HOTEL

Pistols:10, Holstered/Rifle:10, Right Table/Shotgun: 4+ Left Table

Gun order is shooters choice ~ Rifle cannot be last Starting at Low Surrender shooter says,

#### "Move for that gun and you'll die!"

At the beep shooter will engage the targets as follows;

With Rifle, engage targets in a

Continuous Nevada Sweep starting on either end.

With Pistols, shoot the same as the Rifle instructions.

With Shotgun, engage Shotgun targets until down.

Notes: Pistols must be shot from left side of pole. Rifle must be shot from right side of pole.