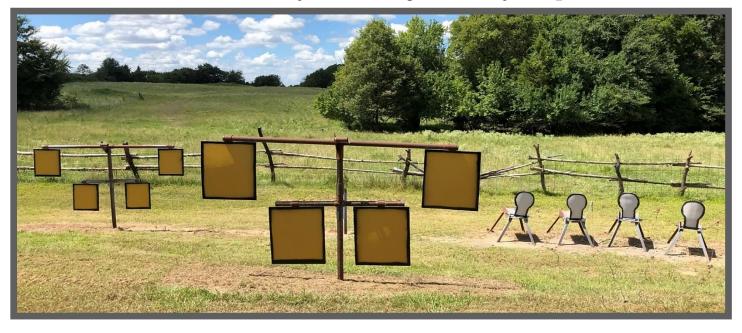

# STAGE 1 THE HUCKLEBERRY PACE MEMORIAL HOTEL

Pistols:10, Holstered/Rifle:10, Right Table/Shotgun: 4+ Left Table

Gun order is shooters choice ~ Rifle cannot be last Starting at Low Surrender shooter says,

#### "Move for that gun and you'll die!"

At the beep shooter will engage the targets as follows;

With Rifle, engage targets in a

Continuous Nevada Sweep starting on either end.

With Pistols, shoot the same as the Rifle instructions.

With Shotgun, engage Shotgun targets until down.

Notes: Pistols must be shot from left side of pole. Rifle must be shot from right side of pole.