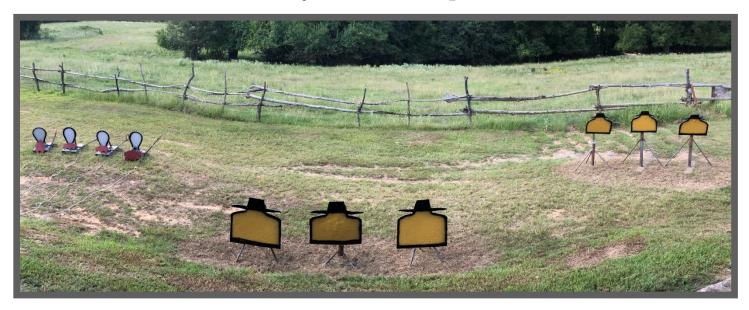

## STAGE 2 THE CALAMITY CAFÉ

There are 5 openings numbered 1-5, left to right Pistols:10 Holstered/Rifle:10, on Bar/Shotgun: 4+, on Bar Gun order shooters choice ~ Rifle cannot be last

Shooter must shoot through at least 3 openings.

### "Now get!"

At the beep shooter will engage the targets as follows;
With Pistols, engage targets in a
Double Tap Sweep starting on either end.
With Rifle, shoot the same as the Pistol instructions.
With Shotgun, Knock down all 4 Shotgun targets.

Notes: Shooter must shoot through at least 3 openings. Shotgun misses must be made up from where engaged.