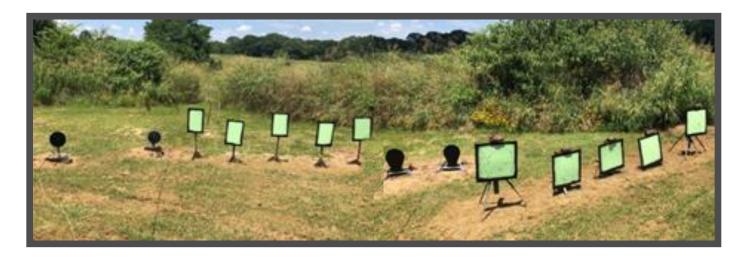

## STAGE 2 THE CALAMITY CAFÉ

There are 5 openings numbered 1-5, left to right Pistols:10 Holstered/Rifle:10, on Bar/Shotgun: 4+, on Bar Gun order shooters choice ~ Rifle cannot be last

Shooter must shoot through at least 3 openings.

Starting with Hands on Hat shooter says,

### "Now get!"

At the beep shooter will engage the targets as follows;
With Pistols, engage targets in a
Double Tap Sweep starting on either end.
With Rifle, shoot the same as the Pistol instructions.
With Shotgun, Knock down all 4 Shotgun targets.

Notes: Shooter must shoot through at least 3 openings. Shotgun misses must be made up from where engaged.