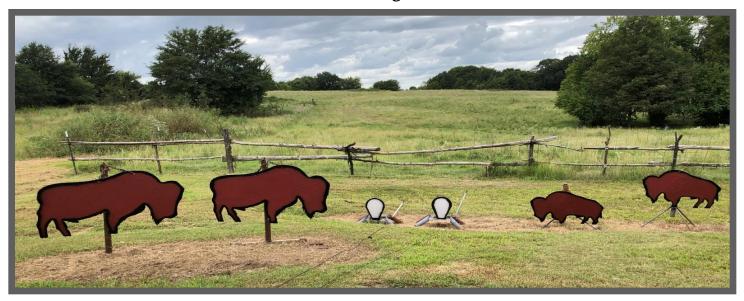

# STAGE 5 GENE'S MERCANTILE

Pistols:10, Holstered Rifle:10, Left Table Shotgun:4+, Right Table

Gun order is Pistols ~ Rifle ~ Shotgun Starting with Hands on Pistols shooter says,

#### "Draw!"

At the beep shooter will engage the targets as follows; With Pistols, Alternate the 2 Right Targets for 5 shots and the 2 Left Targets for 5 shots, starting on any target. With Rifle, shoot the same as Pistol instructions. With Shotgun, engage Shotgun targets until down.

Notes: Rifle must be shot from the left side of the milk can. Pistols must be shot from the right side of the post.