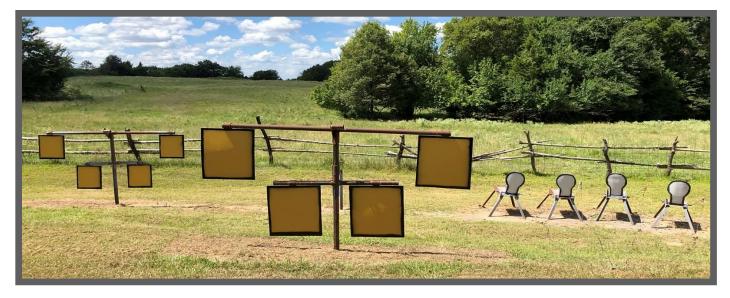

Note: Shooter must shoot through at least 4 openings. Shotgun misses must be made up from where engaged.

Pistols:10, Holstered Rifle:10, Staged on either Table Shotgun: 4+ Staged on either Table Gun order shooters choice ~ Rifle cannot be last <u>Shooter must shoot from all 4 openings</u> Starting with Hands on Staged or Holstered Gun(s) of choice shooter says,

### "Who are you?"

At the beep shooter will engage the targets as follows;
With Pistols, sweep all 4 targets starting on either end <u>then</u> 3 shots on each State Target in any order.
With Rifle shoot the same as the Pistol instructions.
With Shotgun, engage Shotgun targets until down.

Note: Shooter must shoot from all 4 openings. Note: Shotgun misses must be made up from where engaged.

Pistols:10, Holstered /Rifle:10, on Table/Shotgun: 2+ on Table

Gun order shooters choice ~ Rifle cannot be last Starting with Gun(s) of choice with Hands on Table shooter says,