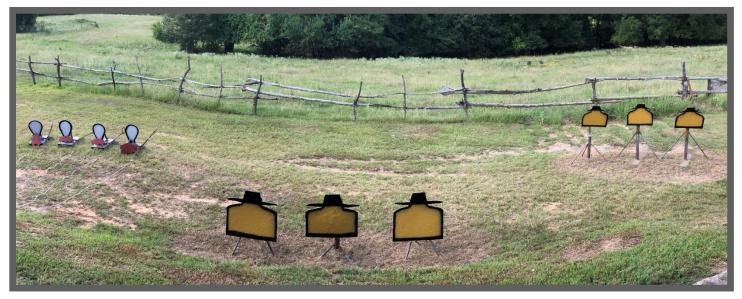

With Shotgun engage Shotgun targets until down.

Note: This is a Stand & Deliver Stage.

Rifle:10, Left Table Pistols:10, Holstered Shotgun:4+, Right Table Gun order is Rifle ~ Pistols ~ Shotgun

Starting behind Rifle Table at Low Surrender shooter says,

#### "I thought you were dead!"

At the beep shooter will engage the Rifle targets in a Continuous Nevada Sweep starting on either end. Shoot the Pistol Targets the same as the Rifle instructions. Engage Shotgun targets until down.

Note: Rifle must be shot from the Left side of the milk can. Note: Pistols must be shot from the right side of the post.

Rifle:10, Right Table/Pistols:10, Holstered Shotgun:4+ Left Table

Gun Order is Rifle ~ Pistols ~ Shotgun