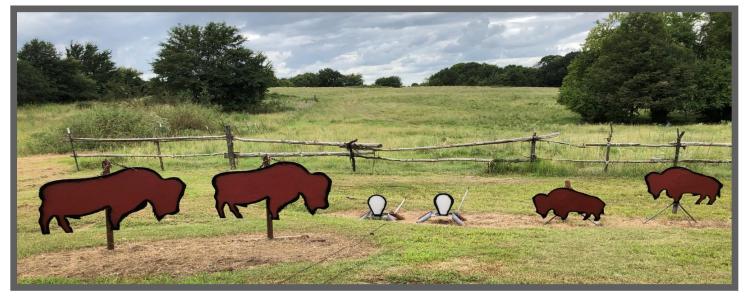

Pistols:10, Holstered/Rifle:10, Right Table/Shotgun: 4+ Left Table

Gun order is ~ Pistols ~ Rifle ~ Shotgun Starting on the left side of the Pole with Hands at Sides shooter says,

# "Smoke 'em out!"

At the beep shooter will engage the targets as follows; With Pistols Double Tap Sweep all 3 targets <u>then</u> put 4 shots on the Middle Target. With Rifle shoot the same as the Pistol instructions. With Shotgun, engage the Shotgun targets until down. Make Shotgun safe.

Notes: Pistols must be shot from left side of pole. Rifle must be shot from right side of pole.

There are 5 openings numbered 1-5, left to right Pistols:10 Holstered/Rifle:10, on Bar/Shotgun: 4+, on Bar Gun order shooters choice ~ Rifle cannot be last