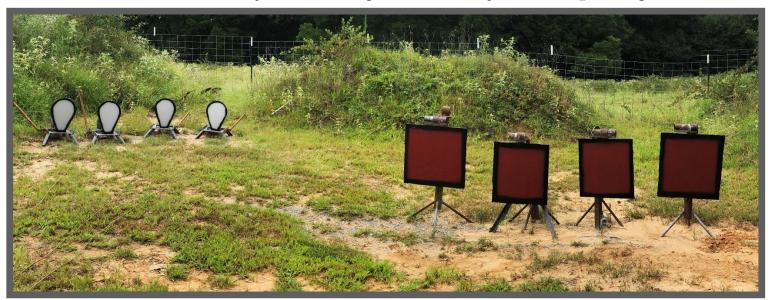

With Shotgun, engage Shotgun targets until down.
Make Shotgun safe.

Notes: Pistols must be shot from left side of pole. Rifle must be shot from right side of pole.