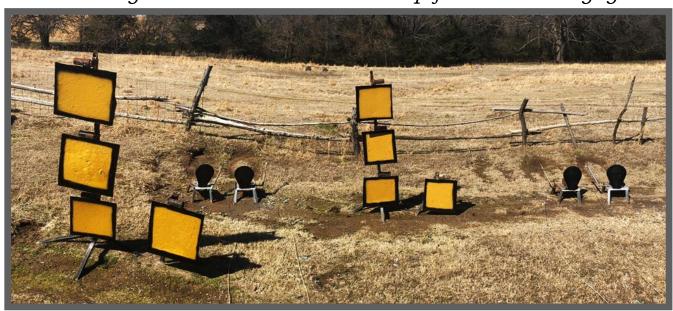

# STAGE 7 THE HTH SALOON

Pistols:10, STAGED on Bar Rifle:10, Staged on Bar Shotgun: 4+ Staged on Bar

Gun order is Pistols ~ Rifle ~ Shotgun Starting with Hands on Bar shooter says,

#### "What did you say?"

At the beep shooter will engage the targets as follows;

Using Pistols, *then* Rifle

put 2 shots on each target in the 1<sup>st</sup> row,

4 shots on each target in the 2<sup>nd</sup> row,

and 6 shots on the back target.

Engage Shotgun targets until down.

Notes: This Stage is a Round Count Pistols may be re-staged or Holstered after shooting.