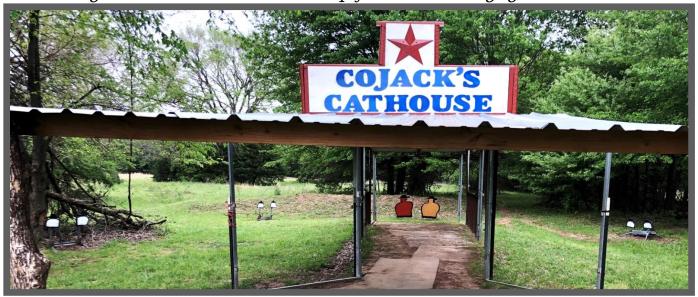

### STAGE 10 COJACK'S CATHOUSE

Rifle:10, at the Ready /Shotgun: 6+, Left table/Pistols:10, Holstered Gun Order is Rifle ~ Shotgun ~ Pistols

Starting in the framed opening to the right of the Shotgun Table with Rifle at the Ready shooter says,

#### "I'm proud of ya!"

At the beep, with the Rifle, engage the targets in a 2-3-2-3 starting on either target.

Make Rifle safe within directional barrier on table.

Engage 1st 2 Shotgun targets through 1st left doorway.

Move to doorway on right and engage the next

2 Shotgun targets. Move forward to left doorway and engage the last 2 Shotgun targets.

Make Shotgun safe on table.

Shoot the Pistols the same as Rifle instructions.

Notes: Dirty is okay!

Rifle & Shotgun must be restaged with barrel INSIDE the directional barrier. Shotgun must be shot through the doorway openings.