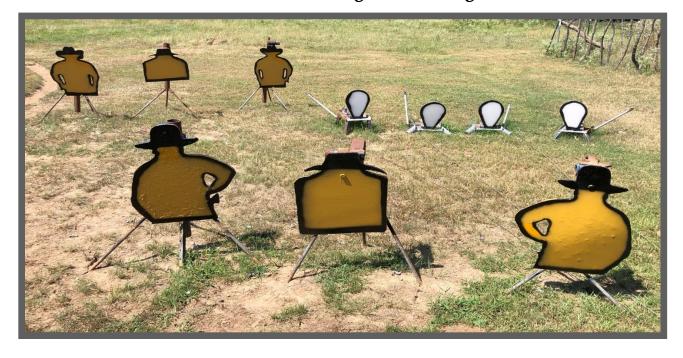

### STAGE 2 THE OKLAHOMA TERRITORIAL LAND OFFICE

Pistols:10, Holstered Rifle:10, Staged on either Table Shotgun: 4+ Staged on either Table

Gun order shooters choice ~ Rifle cannot be last <u>Shooter must shoot through all 4 openings</u> Starting with Thumbs on Belt shooter says,

#### "We're burnin' daylight!"

At the beep shooter will engage the targets as follows;

With Pistols, engage the targets in a 3-3-3-1 Sweep starting on either end.

With Rifle, shoot the same as the Pistol instructions.

Make Rifle safe.

With Shotgun, engage Shotgun targets until down.

Make Shotgun safe.

Note: Shotgun misses must be made up from where engaged.