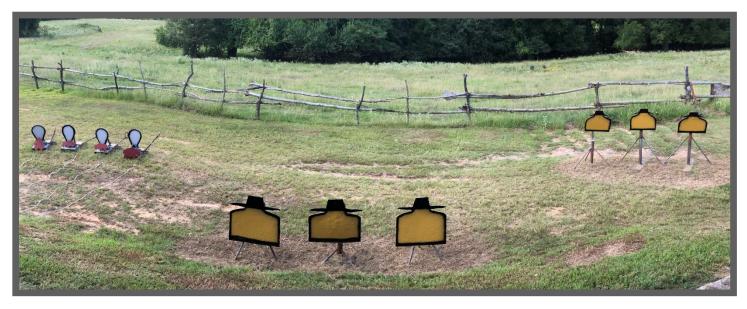

### THE HUCKLEBERRY PACE MEMORIAL HOTEL

Pistols:10, Holstered/Rifle:10, Right Table/Shotgun: 4+ Left Table

Gun order is shooters choice ~ Rifle cannot be last Starting with Gun(s) of choice with Hands at Sides shooter says,

#### "Who's first?"

At the beep shooter will engage the targets as follows;

With Pistols, engage targets in a 3-4-3 Sweep starting on either end.

With Rifle, shoot the same as the Pistol instructions.

Make Rifle safe.

With Shotgun, engage Shotgun targets until down.
Make Shotgun safe.

Notes: Pistols must be shot from left side of pole. Rifle must be shot from right side of pole.