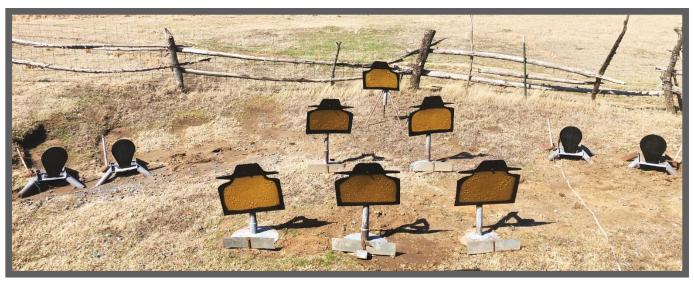

# STAGE 4 GENE'S MERCANTILE

Rifle:10, Left Table Pistols:10, Holstered Shotgun:4+, Right Table

Gun order is Rifle ~ Pistols ~ Shotgun Starting at Low Surrender shooter says,

#### "It's a hard life!"

At the beep shoot the Black Target 5 times then shoot all five targets 1 time.

Make Rifle safe.

Shoot the Pistol Targets the same as the Rifle instructions. Engage Shotgun targets until down.

Notes: Rifle must be shot from the Left side of the milk can. Pistols must be shot from the right side of the post.