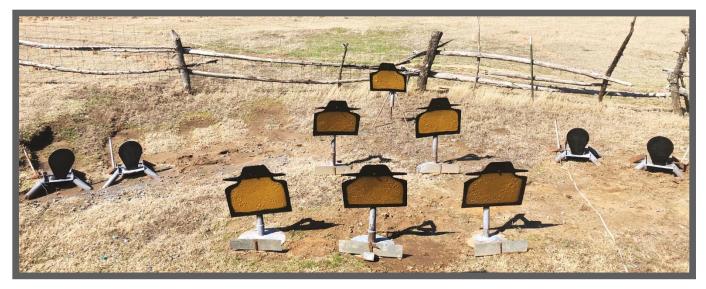

Notes: Dirty is okay! This is a Stand & Deliver Stage

Rifle:10, Left Table Pistols:10, Holstered Shotgun:4+, Right Table

Gun order is Rifle ~ Pistols ~ Shotgun Starting with Hands on Table shooter says,

## "We sent them back to England"

At the beep shooter will engage the Rifle targets in a 1-4-4-1 Sweep starting on either end. Make Rifle safe.

Shoot the Pistol Targets the same as the Rifle instructions. Engage Shotgun targets until down. Make Shotgun safe.

Notes: Rifle must be shot from the Left side of the milk can. Pistols must be shot from the right side of the post.

Pistols:10, STAGED OR HOLSTERED Rifle:10, Right Table Shotgun: 4+ Left Table

Gun Order is Pistols ~ Rifle ~ Shotgun