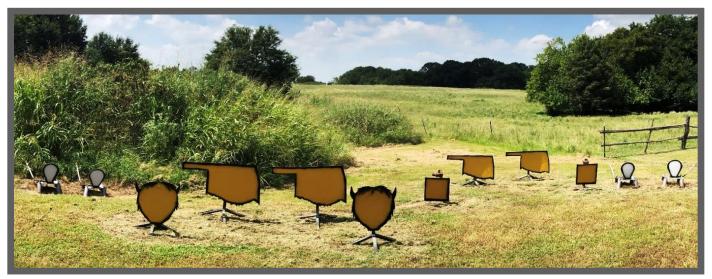

Pistols:10, Staged on either Table Rifle:10, Staged on either Table Shotgun: 4+ Staged on either Table Gun order shooters choice ~ Rifle cannot be last <u>Shooter must shoot through all 4 openings</u> Starting with Hands on Hat shooter says,

### "About there will do"

At the beep shooter will engage the targets as follows; With Pistols, starting on either end, Single Tap Sweep all 4 targets *then* shoot the Oklahoma State Targets 3 times each. With Rifle, shoot the same as the Pistol instructions. Make Rifle safe. With Shotgun, engage Shotgun targets until down. Make Shotgun safe.

Note: Shotgun misses must be made up from where engaged.

Pistols:10, Holstered/Rifle:10, on Table/Shotgun: 2+ on Table

Gun order shooters choice ~ Rifle cannot be last

Starting with Hands at Sides shooter says,