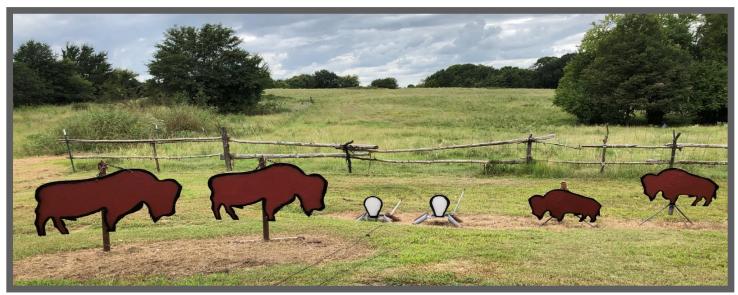

Notes: Dirty is okay! This is a Stand & Deliver Stage

Rifle:10, Left Table Pistols:10, Holstered Shotgun:4+, Right Table

Gun order is Rifle ~ Pistols ~ Shotgun Starting with Hands on Table shooter says,

## "We sent them back to England"

At the beep shooter will engage the Rifle targets in a 1-4-4-1 Sweep starting on either end. Make Rifle safe.

Shoot the Pistol Targets the same as the Rifle instructions. Engage Shotgun targets until down. Make Shotgun safe.

Notes: Rifle must be shot from the Left side of the milk can. Pistols must be shot from the right side of the post.

Pistols:10, STAGED OR HOLSTERED Rifle:10, Right Table Shotgun: 4+ Left Table

Gun Order is Pistols ~ Rifle ~ Shotgun