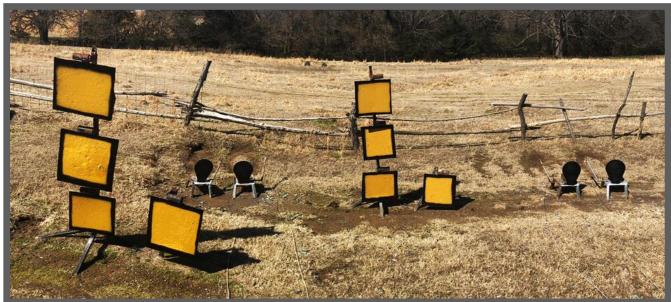

Pistols:10, Staged on either Table Rifle:10, Staged on either Table Shotgun: 4+ Staged on either Table Gun order shooters choice ~ Rifle cannot be last <u>Shooter must shoot through all 4 openings</u> Starting with Hands on Hat shooter says,

### "About there will do"

At the beep shooter will engage the targets as follows; With Pistols, starting on either end, Single Tap Sweep all 4 targets *then* shoot the Oklahoma State Targets 3 times each. With Rifle, shoot the same as the Pistol instructions. Make Rifle safe. With Shotgun, engage Shotgun targets until down. Make Shotgun safe.

Note: Shotgun misses must be made up from where engaged.

Pistols:10, Holstered/Rifle:10, on Table/Shotgun: 2+ on Table

Gun order shooters choice ~ Rifle cannot be last

Starting with Hands at Sides shooter says,