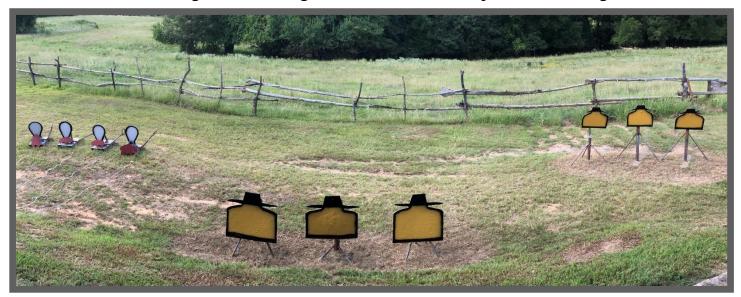

Notes: Rifle must be shot from the Left side of the milk can. Pistols must be shot from the right side of the post.

Pistols:10, STAGED OR HOLSTERED Rifle:10, Right Table Shotgun: 4+ Left Table

Gun Order is Pistols ~ Rifle ~ Shotgun

Starting with Hands on Staged or Holstered Pistol(s) shooter says,

#### "Don't just stand there - get him!"

At the beep shooter will engage the Pistol targets in a Double Tap Nevada Sweep starting on either end. Shoot the Rifle targets the same as the Pistol instructions. Make Rifle safe.

Retrieve Shotgun and Knock down Shotgun targets. Make Shotgun safe.

Notes: Shotgun must be shot from left side of the left post. Pistols must be shot from between posts. Pistols may be re-staged or holstered after shooting.