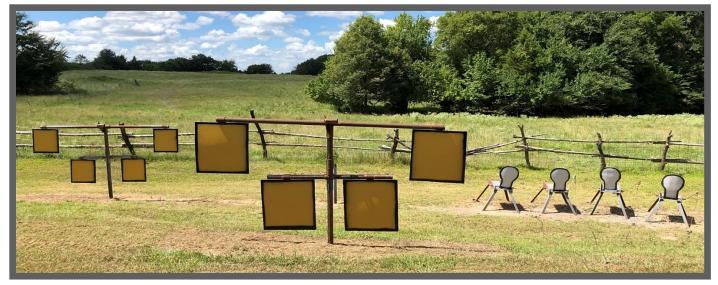

Notes: Pistols must be shot from doorway. Shotgun misses must be made-up from where engaged.

Pistols:10, STAGED on Bar Rifle:10, Staged on Bar Shotgun: 4+ Staged on Bar

Gun order is Pistols ~ Rifle ~ Shotgun

Starting at Low Surrender shooter says,

#### "Make the most of it!"

At the beep shooter will engage the targets as follows;

Pistols: & <u>Rifle</u>: Using Pistols and Rifle put 2 shots on each target in the 1st row, 4 shots on each target in the 2<sup>nd</sup> row, and 6 shots on the back target.

<u>Shotgun</u>: Engage Shotgun targets until down. Make Shotgun safe.

Notes: This Stage is a Round Count Pistols may be re-staged on Bar or Holstered.