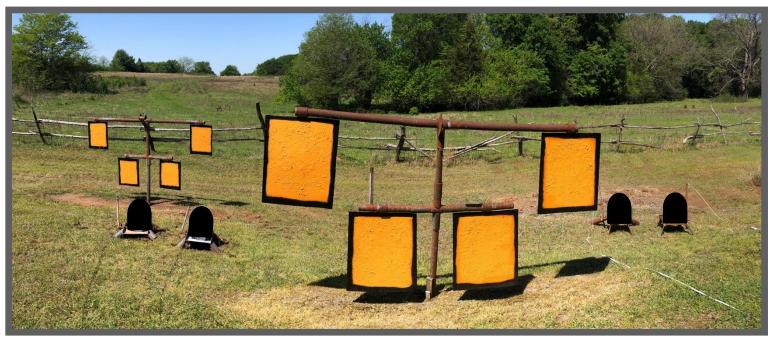

# STAGE 1 GENE'S MERCANTILE

Rifle:10, Left Table Pistols:10, Holstered Shotgun:4+, Either Table

Gun order is Rifle ~ Pistols ~ Shotgun Starting with Hands on Table shooter says,

### "Let's ride gentlemen!"

At the beep shooter will engage the targets as follows;

With Rifle, starting on either end,
Engage the targets in a Continuous Nevada Sweep.
With Pistols, shoot the same as Rifle instructions.

With Shotgun, engage Shotgun targets until down.

Notes: Rifle must be shot from the Left side of the milk can. Pistols must be shot from the right side of the post.