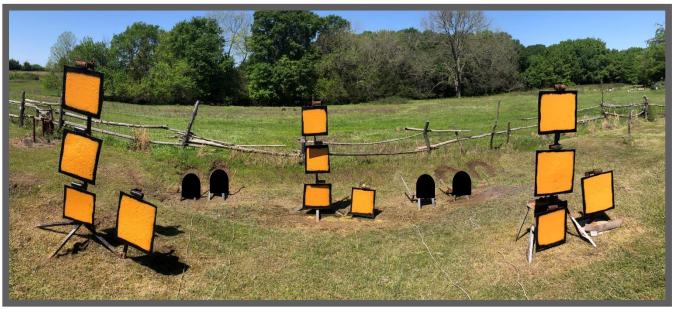

# STAGE 6 THE TOWANATOR LEAD MINE

Rifle:10, Staged on the Up-Range Table
Pistols:10, Holstered
Shotgun: 4+ Staged on the Down-Range Table

Gun Order is Rifle ~ Pistols ~ Shotgun

Starting with Hands at Sides shooter says

### "Do you have any last requests?"

At the beep, with the Rifle, starting on either end, shooter will engage the targets in a Nevada Sweep Double Tapping the end targets.

Make Rifle safe on either table.

Move down-range of the Rifle Table and shoot the Pistols the same as the Rifle instructions.

Engage the Shotgun targets until down.

Notes: Pistols may be shot from any position down-range of the Rifle Table.