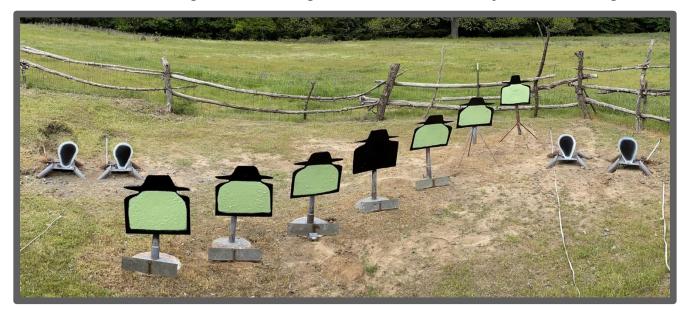

## STAGE 4 THE HITH SALOON

Pistols:10, STAGED on Bar Rifle:10, Staged on Bar Shotgun: 4+ Staged on Bar

Gun order shooters choice ~ Rifle cannot be last Starting at Low Surrender shooter says,

### "I'm the law here!"

At the beep shooter will engage the targets as follows; With Pistols shoot the Pistol Targets in a 3-3-3-1 Sweep starting on either the front left target or the black target.

With Rifle shoot the Rifle Targets in a 3-3-3-1 Sweep starting on either the back right target or the black target.

With Shotgun, engage Shotgun targets until down.

Notes: Pistols may be Re-Staged or Holstered after shooting.