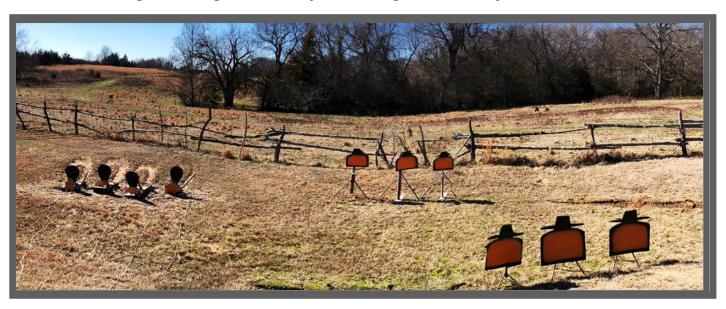

# STAGE 5 PANHANDLE SLIN'S RAILHEAD

Pistols:10, Holstered/Rifle:10, Right Table/Shotgun:4+ Left Table
Gun order is Pistols ~ Rifle ~ Shotgun
Starting at Texas Surrender shooter says,

### "Hang him!"

At the beep shooter will engage the targets as follows;

With Pistols, from the doorway, engage the targets in a 3-4-3 Sweep starting on either end.

Retrieve Rifle and shoot the Rifle targets the same as the Pistol instructions.

With Shotgun, engage Shotgun targets until down.

*Notes: Pistols must be shot through Doorway.* 