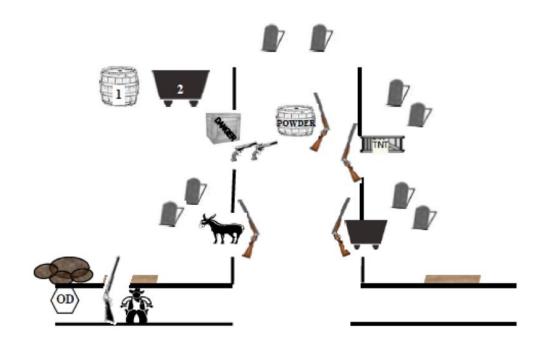

### Stage 4: The Mine

Pistols: 10, holstered / Rifle: 10, in-hand / Shotgun: 6+, on mule or ore cart Order: Rifle, Shotgun, Pistol, Pistol

Start at south window in mine, rifle in-hand When ready say, "That's Nitro!"

ATB, using **rifle**, engage the 2 targets in the following order: 1,2,2,1,2,2,1,2,2,1, make safe for down-range movement.

Retrieve **shotgun**, engage <u>any 6 of the 8</u> targets. From doorway 4, using **pistols**, repeat the rifle instructions.

Note: Rifle may be discarded vertically or on the mule or cart – with barrel inside side boards.

Only two shotgun targets may be shot from each doorway. Extra shotgun shells may be staged on down-range props.