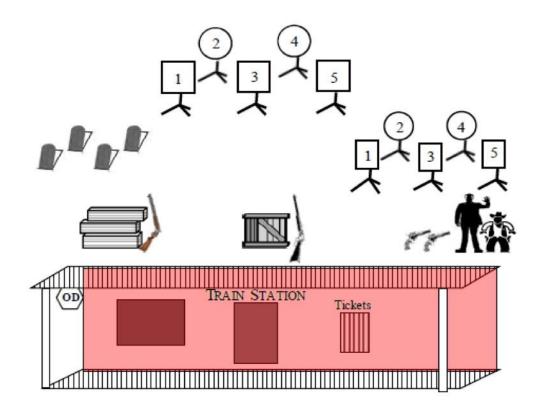

### Stage 1: The Depot

Pistols: 10, holstered / Rifle: 10, on box / Shotgun: 4+, on rifle crates Order: Pistol, Pistol, Rifle, Shotgun

## Start facing conductor, touching ticket with both hands, in any stance

When ready say: "Tickets!"

ATB, move past the conductor

Pistols: engage the 5 targets in the following

order: 1,3,5,4,2, repeat.

Rifle: repeat the pistol instructions.

Shotgun: engage the 4 targets.