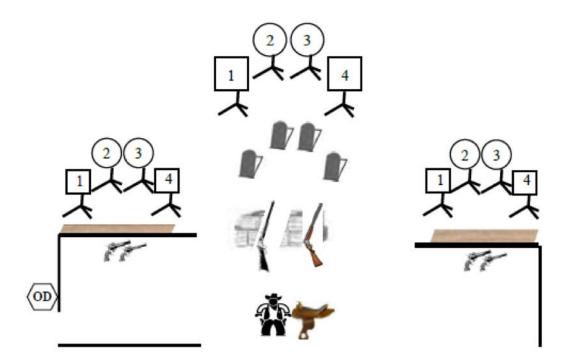

#### Stage 2: The Saloon

Pistols: 10, holstered or staged in win. 2 / Rifle: 10, in win. 2 / Shotgun: 4+, in win. 3 Order: Shooter's Choice, Shotgun last

### Start with one foot touching boot rail, in any stance

When ready say: "Bartender!"

ATB, move to window 2

**Pistols:** engage the 3 targets in the following

order: 2,1,2,3,2, repeat.

**Rifle:** repeat the pistol instructions.

Shotgun: engage the 4 targets.

Note: One or both pistols may be staged or holstered & re-staged or re-holstered, regardless of how they started.