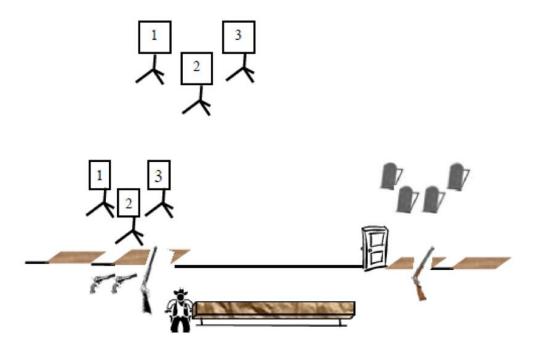

### Stage 5: The Livery

Pistols: 10, holstered / Rifle: 10, on hay /

Shotgun: 4+, on hay

Order: Shooter's Choice, Pistols last

# Start touching saddle with both hands in front of body, in any stance

When ready say, "Saddle my horse"

ATB, move to the hay bales

**Shotgun:** engage the 4 targets.

**Rifle:** double-tap the square targets and triple-

tap the round targets, any order.

**Pistols:** move to the left or right window, repeat

the rifle instructions.

Note: Targets may be shot in any order.