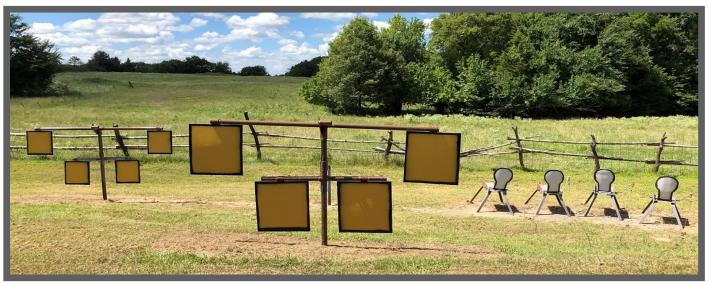

### STAGE 1 THE HUCKLEBERRY PACE MEMORIAL HOTEL

Shotgun: 4+ Right Table/Rifle: 10, Left Table/Pistols: 10, Holstered

Gun order is Shotgun ~ Rifle ~ Pistols

Starting with Shotgun in hand with at least one foot behind the table shooter says,

#### "What's your game?"

At the beep shooter will Engage the
Shotgun targets until down.
Make Shotgun safe on either table.
Retrieve Rifle and shoot the Rifle targets
In 2 Separate Nevada Sweeps starting on either end.
Make Rifle safe on table.

Move left past the upright Card Table and shoot the Pistol targets the same as the Rifle instructions.

*Note:* Shotgun must be shot from right side of pole.

Note: Pistols must be shot from left side of upright card table.